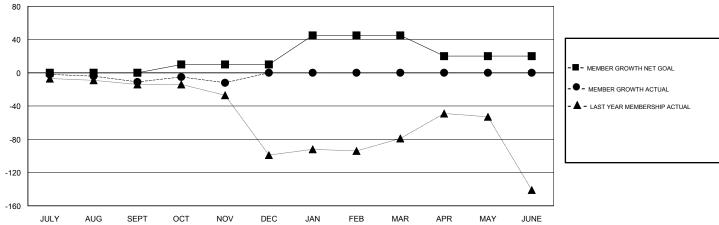

## GMT CA

| Clubs                 |               |           |               | Members               |                           |                         |                                                    |
|-----------------------|---------------|-----------|---------------|-----------------------|---------------------------|-------------------------|----------------------------------------------------|
| RESULTS FOR 2018-2019 |               |           |               | RESULTS FOR 2018-2019 |                           |                         |                                                    |
| QUARTER               | NEW CLUB GOAL | NEW CLUBS | DROPPED CLUBS | QUARTER               | MEMBER GROWTH NET<br>GOAL | MEMBER GROWTH<br>ACTUAL | DROPPED<br>MEMBERS ACTUAL<br>(including transfers) |
| JULY/AUG/SEPT         | 0             | 0         | 2             | JULY/AUG/SEPT         | 0                         | 6                       | 16                                                 |
| OCT/NOV/DEC           | 0             | 0         | 0             | OCT/NOV/DEC           | 10                        | 16                      | 16                                                 |
| JAN/FEB/MAR           | 1             | 0         | 0             | JAN/FEB/MAR           | 35                        | 0                       | 0                                                  |
| APR/MAY/JUNE          | 0             | 0         | 0             | APR/MAY/JUNE          | -25                       | 0                       | 0                                                  |