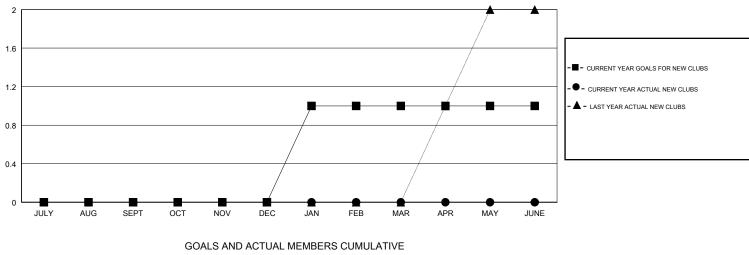

## GMT CA

| Clubs                 |               |           |               | Members               |                           |                         |                                                    |
|-----------------------|---------------|-----------|---------------|-----------------------|---------------------------|-------------------------|----------------------------------------------------|
| RESULTS FOR 2018-2019 |               |           |               | RESULTS FOR 2018-2019 |                           |                         |                                                    |
| QUARTER               | NEW CLUB GOAL | NEW CLUBS | DROPPED CLUBS | QUARTER               | MEMBER GROWTH NET<br>GOAL | MEMBER GROWTH<br>ACTUAL | DROPPED<br>MEMBERS ACTUAL<br>(including transfers) |
| JULY/AUG/SEPT         | 0             | 0         | 2             | JULY/AUG/SEPT         | 0                         | 6                       | 16                                                 |
| OCT/NOV/DEC           | 0             | 0         | 0             | OCT/NOV/DEC           | 10                        | 16                      | 16                                                 |
| JAN/FEB/MAR           | 1             | 0         | 0             | JAN/FEB/MAR           | 35                        | 0                       | 0                                                  |
| APR/MAY/JUNE          | 0             | 0         | 0             | APR/MAY/JUNE          | -25                       | 0                       | 0                                                  |